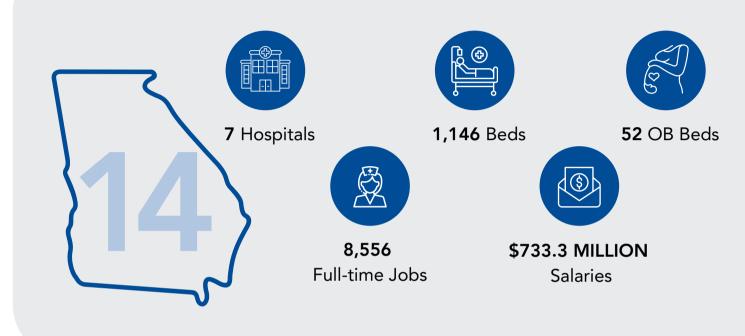

#### **BY THE NUMBERS:**

# **Congressional District 14**

| Hospitals                                      | Beds                                   | FT<br>Employees | Specialty<br>Service Lines                                                    |
|------------------------------------------------|----------------------------------------|-----------------|-------------------------------------------------------------------------------|
| Atrium Health<br>Floyd Polk<br>Medical Center* | Beds: <b>53</b><br>OB Beds: <b>0</b>   | 200             |                                                                               |
| AdventHealth<br>Murray*                        | Beds: <b>42</b><br>OB Beds: <b>0</b>   | 190             |                                                                               |
| AdventHealth<br>Redmond*                       | Beds: <b>201</b><br>OB Beds: <b>0</b>  | 1,222           | Cardiac Cath,<br>Open Heart, MRI,<br>Rehab                                    |
| Atrium Health<br>Floyd Medical<br>Center*      | Beds: <b>304</b><br>OB Beds: <b>24</b> | 3,541           | Cardiac Cath, MRI,<br>Rehab, OB, Newborn,<br>Psychiatric and<br>Substance Use |
| CHI Memorial<br>Hospital Georgia*              | Beds: <b>179</b><br>OB Beds: <b>0</b>  | 103             | MRI, Radiation<br>Therapy                                                     |
| Hamilton<br>Medical Center*                    | Beds: <b>255</b><br>OB Beds: <b>28</b> | 1,899           | Cardiac Cath, Open<br>Heart, MRI, Radiation<br>Therapy, OB,<br>Newborn        |
| Wellstar<br>Paulding<br>Medical Center*        | Beds: <b>112</b><br>OB Beds: <b>0</b>  | 112             | Cardiac Cath, MRI,<br>Radiation Therapy                                       |