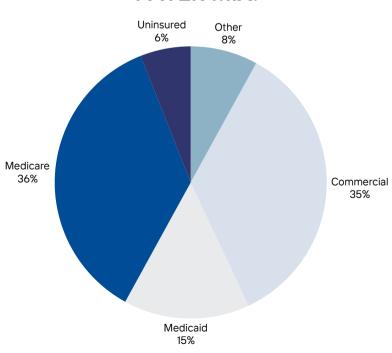

## **Hospital Profile**

# Congressional District 14 Congresswoman Marjorie Taylor Greene

#### **BY THE NUMBERS:**



#### **IMPACT:**

### \$3 BILLION

**District 14 Economic Impact** 

### \$122.3 BILLION

Statewide Economic Impact - All GA Hospitals

### **\$101.2 MILLION**

**District 14 Hospital Directed Payments** 

74,000

Georgians in District 14 receiving Advanced Premium Tax Credits

#### **PAYER MIX:**





# **Hospital Profile**

# **Congressional District 14**

| Hospitals                                      | Beds                                   | FT<br>Employees | Specialty<br>Service Lines                                                    |
|------------------------------------------------|----------------------------------------|-----------------|-------------------------------------------------------------------------------|
| Atrium Health<br>Floyd Polk<br>Medical Center* | Beds: <b>53</b><br>OB Beds: <b>0</b>   | 200             |                                                                               |
| AdventHealth<br>Murray*                        | Beds: <b>42</b><br>OB Beds: <b>0</b>   | 190             |