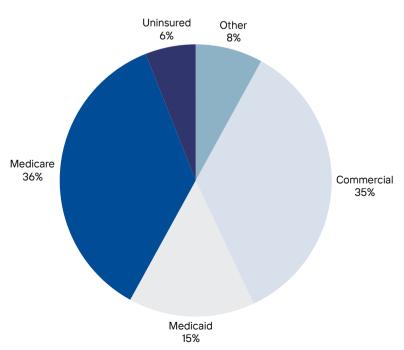

### IMPACT:

\$3 BILLION District 14 Economic Impact

### \$122.3 BILLION

Statewide Economic Impact - All GA Hospitals

\$101.2 MILLION District 14 Hospital Directed Payments

74,000 Georgians in District 14 receiving Advanced Premium Tax Credits



#### PAYER MIX:

www.gha.org



# **Hospital Profile**

## **Congressional District 14**

| Hospitals                                      | Beds                                   | FT<br>Employees | Specialty<br>Service Lines                                                    |
|------------------------------------------------|----------------------------------------|-----------------|-------------------------------------------------------------------------------|
| Atrium Health<br>Floyd Polk<br>Medical Center* | Beds: <b>53</b><br>OB Beds: <b>0</b>   | 200             |                                                                               |
| AdventHealth<br>Murray*                        | Beds: <b>42</b><br>OB Beds: <b>0</b>   | 190             |